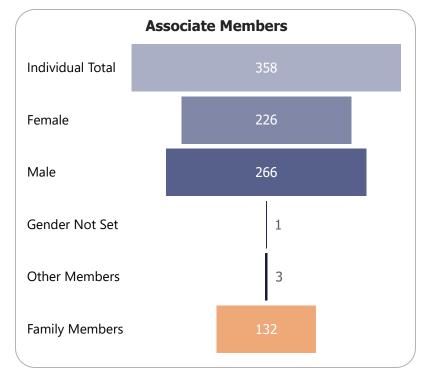

#### A note about membership numbers:

Family Memberships are made up of 2+ people so the number in the bottom left graph represents "X number" of people that have that membership type, so includes each person within a Family Membership rather than there being "X number" of families.

If you add the Individual Primary Members + Primary Family Members + Primary Other Members this will give you the total Membership for your group.