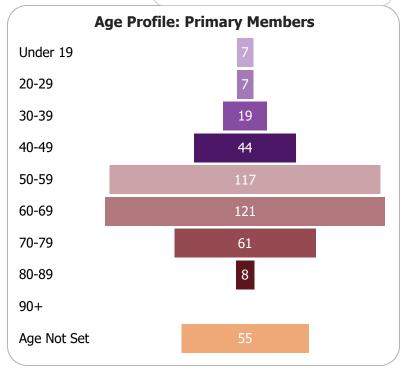

|  |  |
| 95                      | 95                                                | 33                            | 35                                                 | 36                                               | 39                                                        | 2                                                     |  |  |  |  |  |

### 

#### A note about membership numbers:

Family Memberships are made up of 2+ people so the number in the bottom left graph represents "X number" of people that have that membership type, so includes each person within a Family Membership rather than there being "X number" of families.

If you add the Individual Primary Members + Primary Family Members + Primary Other Members this will give you the total Membership for your group.







### **Long Distance Walkers Association Data Dashboard - June 2023**



# 2022/23 Social Walk & Challenge Event Information

| 2022/25 Social Walk & Chancinge Event Information |                                |                                |                                                       |                                                  |                                                                 |                                                                     |  |  |  |
|---------------------------------------------------|--------------------------------|--------------------------------|-------------------------------------------------------|--------------------------------------------------|-----------------------------------------------------------------|---------