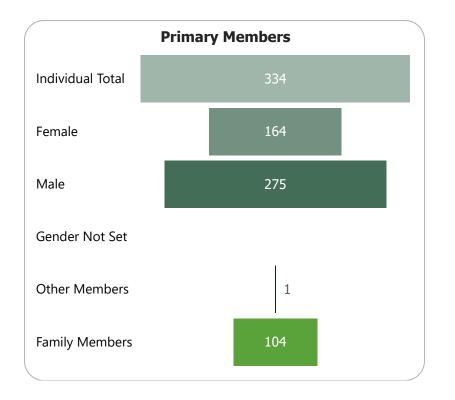

#### A note about membership numbers:

Family Memberships are made up of 2+ people so the number in the bottom left graph represents "X number" of people that have that membership type, so includes each person within a Family Membership rather than there being "X number" of families.

If you add the Individual Primary Members + Primary Family Members + Primary Other Members this will give you the total Membership for your group.