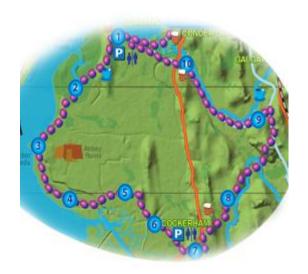

## The 11 mile walk

## The Glasson Branch

For the leisurely walker this route will take five to six hours. For the more serious it makes a very rewarding half day hike.

Starting at either Conder Green or Glasson Dock. Proceed south along the main route, passing Cockersands, Cockerham Church and Ellel Grange.

On meeting the Lancaster Canal junction, go over the bridge, and turn westward, to follow the Glasson Branch, passing several locks and Thurnam Mill, now a Public House/ Restaurant. Continue along the canal towpath and you will find your way back to Glasson Dock and the canal basin.