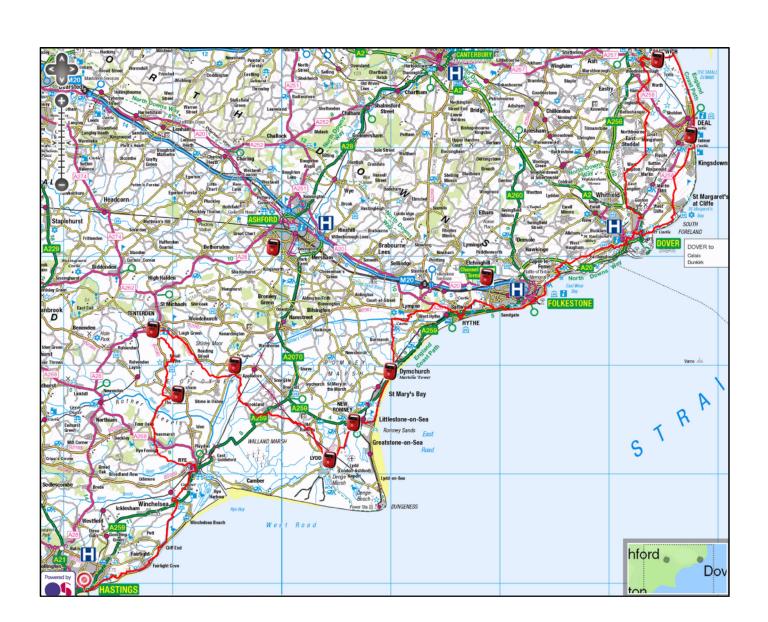

# Main Event 26th, 27th & 28th May 2018

Location of Hospitals and Defibrillators See next page for address and location details

Updated 13 May 2018

New Romney – Fire Station, Church Road

**Dymchurch** – Village Hall vestibule

|                | Minor Injuries<br>8am-8pm | approx<br>miles | A&E      | approx<br>miles |
|----------------|---------------------------|-----------------|----------|-----------------|
| Hastings       | Hastings                  | 3.5             | Hastings | 3.5             |
| Pett Level     | Hastings                  | 7.0             | Hastings | 7.0             |
| Rye            | Hastings                  | 11.5            | Hastings | 11.5            |
| Wittersham     | Ashford                   | 16.5            | Ashford  | 16.5            |
| Tenterden      | Ashford                   | 14.0            | Ashford  | 14.0            |
| Appledore      | Ashford                   | 12.0            | Ashford  | 12.0            |
| Lydd           | Ashford                   | 18.0            | Ashford  | 18.0            |
| New Romney     | Ashford                   | 16.5            | Ashford  | 16.5            |
| Dymchurch      | Folkestone                | 10.5            | Ashford  | 12.0            |
| Hythe          | Folkestone                | 4.5             | Ashford  | 11.0            |
| Folkestone     | Folkestone                | 1.5             | Ashford  | 15.5            |
| Dover          | Dover                     | 1.0             | Margate  | 23.0            |
| St. Margaret's | Deal                      | 6.0             | Margate  | 23.0            |
| Deal           | Deal                      | 1.0             | Margate  | 16.5            |
| Sandwich       | Deal                      | 5.5             | Margate  | 11.0            |
| Northbourne    | Deal                      | 3.0             | Margate  | 15.0            |
| Maydensole     | Deal                      | 6.0             | Margate  | 18.5            |
| DoYRMS         | Deal                      | 7.0             | Margate  | 21.0            |